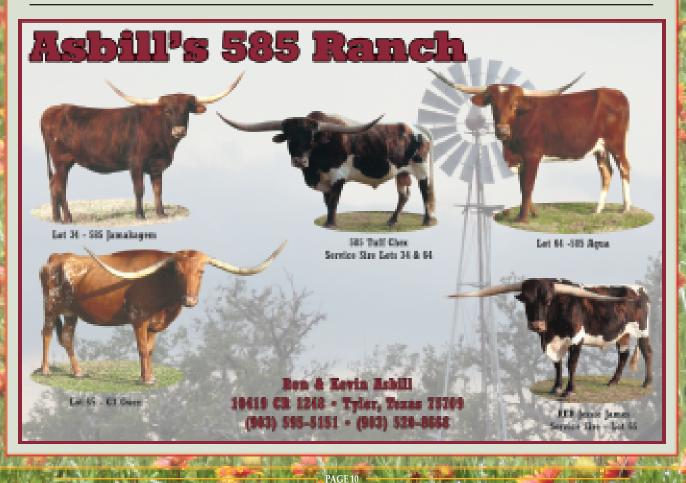

one of our best cows. We stacked the good blood here!



 LOT
 Owned By:

 Richard & Jeanne Filip - Fayetteville, TX

 **RJF RIONIGHTS** 

 P. H. No.: 31/12

 Calved: 12-4-12

 TLBAA: CI290108

 Safari BLChex

BL Rio Darlin 823

------ Farlap Chex ------ Night Safari BL833 ------ JP Rio Grande

— Midnight Darlin' RCC

COMMENTS: OCV. We could not be happier on how this young lady has developed. She was 74" TTT before her 4th birthday. Her sire Safari BL Chex is mid 80's TTT with several inches worn off each side. His offspring have lots of twist in them and are achieving large TTT numbers at a young age. Rio Nights dam is a full sister to Jet Black Chex. We are retaining a stunning heifer as her replacement. She is exposed to JBR Net Worth for her next calf. Millennium Futurity eligible.







COMMENTS: OCV. Outstanding brindle heifer sired by our Jamakizm son, RFR Jessie James. Her dam is a daughter of multi Horn Showcase Champion, 585 Overwhelming Toro. Her horns are already rolling back. Sells exposed to our brindle Cowboy Tuff Chex son, 585 Tuff Chex from 8-15-16 to 5-1-17.

Lot 35 BEME Miss Buzz **Rio Magic** Service Sire of Lot 35 DOB: 2-17-12 JP Rio Grande x Allens 231

## **BEMELONGHORNS**

Barrett & Melanie Evans T: (210) 223-7473 • M: (210) 884-7905 • 6385 Hwy. 87 E. • San Antonio, TX 78222

### www.bemelonghorns.com



COMMENTS: OCV. This is a beautiful young, dark colored 2 tone cow with tons of beautiful horn. She has some greats in her pedigree -- Buzz Saw, Peacemaker 44, Touchdown Of RM, Hunts Command Respect, RM PAT 458 and Possum Queen. Her full sister BEM