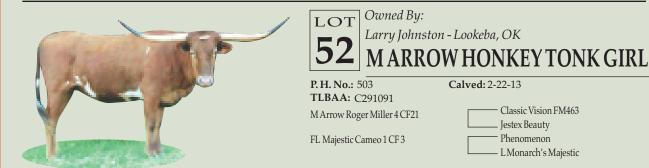

116 \* 512.422.4681

Big T Lee . Service Sire To Lots 51-52 82" Tip To Tip

Tempter

Temptation's The Ace Field Of Pearls

Feisty Leigh

" Overhead - Day's Feisty Fannie

He is a tail buil that puts a lot of height on his calves. His dam is a daughter of Feisty Fannie.

Larry & Gala Johnston P.O. Box 85 • Lookeba, Oklahoma 73053 johnstonlonghorns@gmail.com

(405) 542-7625 • (405) 457-6469 • (405) 545-0952



COMMENTS: OCV. Royal Working Woman is a very easy-to-handle cow. She is out of our bull Digger 31, a DH Red Ranger son and a Butler cow. We are retaining a 2016 heifer out of Royal Working Woman and Big T Lee (a Tempter son out of a Feisty Fannie daughter). She is bred back to Big T Lee, has great lateral horn, measurements available sale day. See our ad for information on Big T Lee.



COMMENTS: OCV. Honkey Tonk Girl is a very good lateral horned young cow with a lot of tip-to-tip for her age. We have weaned a great heifer from her and Big T Lee to whom she is bred again. Horn measurements will be provided at sale date. See our ad for information on Big T Lee.



| Hab K to K                                                                                                                                                                                                                                    | R                                                                                                                                                                                                               | N