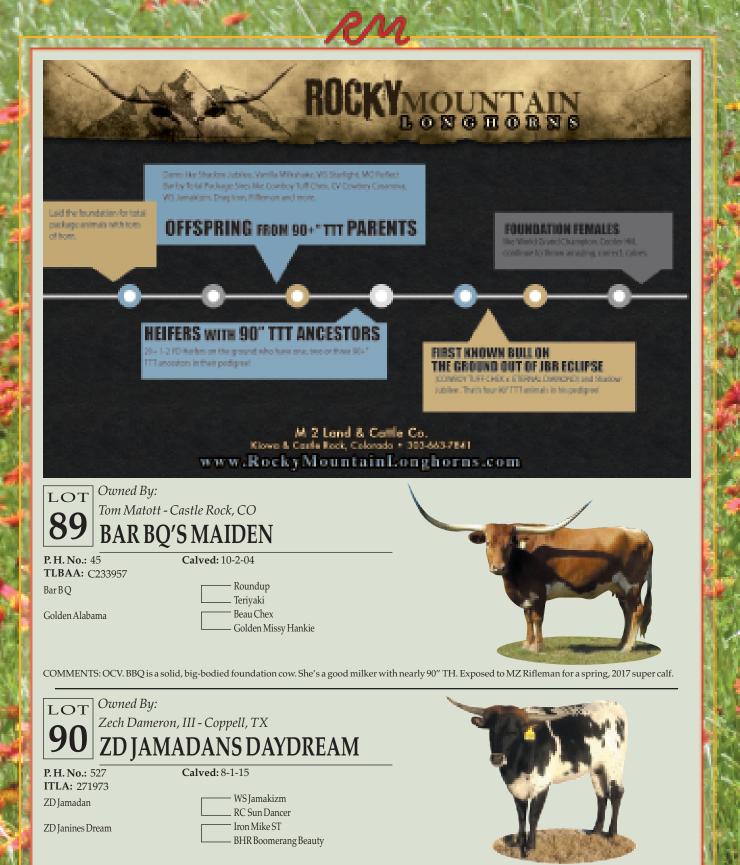

m Rolling Horns Ranch



 88
 RMMISS DROOPY 790

 P.H. No.: 790
 Calved: 4-5-13

 TILA: 263406
 Safari BL Chex

 Safari BL Chex
 Farlap Chex

 Dalgood's Droopy Dot
 MF Double Droopy

 COMMENTS: OCV. This cove's dam is straight Butler and has been in our bard a long time and is still producing at one 20. Miss Droopy is 34 Butler and sind but

COMMENTS: OCV. This cow's dam is straight Butler and has been in our herd a long time and is still producing at age 20. Miss Droopy is 3/4 Butler and sired by the great Safari BL Chex. She is flat horned and is really starting to add TTT. Her breeding is outstanding and yet not easy to find with Farlap Chex and lots of the Droopy line from the Meshell family. Bred to Tejas Tactical, a young bull raised by Todd Taylor and owned by Ross Suber.

PAGE 38



COMMENTS: OCV. Another beautiful heifer from ZD Jamadan. Color abounds. Best of breeding. Only 22 months old. Look at her size. Dam is out of Lot 39. Will fit in any program. Not exposed.

AGE 3



COMMENTS: OCV. This is an Iron Mike daughter out of a Maximus daughter who measured 72.25" on 11-16-16. Can't beat the genetics. She is a good solid cow who will improve anyone's herd. She was exposed to Crisp Respect (81.50" TTT) who is a son of Hunts Command Respect from 7-17-16 to 10-13-16. She was blood tested positive pregnant on 11-17-16 and 1-26-17.



COMMENTS: OCV. Big, thick, brindle, lateral horns with a great disposition. Mid 70s TTT and only five years old. Wonderful genetics in Maximus, Hunts Command Respect, Carnival and Chuckwagon, etc. Bred back to CV Call Of Duty,3 times futu