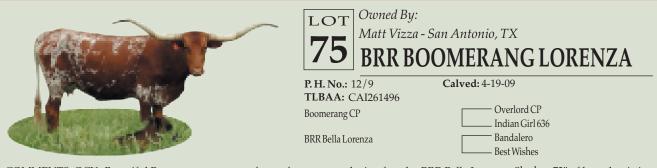

esta Sale because the foundation of our herd is built with RM Longhorns. We offer her because she blessed us with a near-clone daughter whose horns measured 63" TTT on her third birthday. Pacific Barbless has been bred to 3H Respect Me who was 74" TTT at 30 months and loaded with color. He is the son of Respect Me.

#### LOT John Hever - Johnson City, TX

 Image: Market State
 Market State
 Market State

 P. H. No.: 0/14
 Calved: 10-15-14

 TLBAA: CI295468
 Wyoming Warpaint

RM Starlady PAT 739

Wyoming Warpaint
 BL Black Lace
 Touchdown Of RM
 HL Coyote's Stardoe



COMMENTS: OCV. She is royalty! Color, horn and conformation. Bred to a son of Zeus EOT (over 80") and Jay K Flash Of Bonai (80"). He has 56" TTT at 20 months. Bred to HH Samauri. Thank you Red and Alan for this great sale.





COMMENTS: OCV. Beautiful Boomerang cow out of one of our top producing females BRR Bella Lorenza. She has 73" of lateral twisting horns beautiful body and color. We have retained her 2016 Jet Black Chex heifer as an replacement. She currently has a stunning RM High Hopes heifer born 3-6-2017.



COMMENTS: OCV. M. C. Super Rex is a great bull and this is one of his top daughters. Her dam was an 80" cow when they were few and far between. We have two great daughters to keep in the herd. Her 2014 daughter will be a 70" 3 year-old. This is your chance to add a proven cow out of elite parents. We took this one right off the top! Bred to RM High Hopes. Imagine the pedigree of the calf! She is 77 1/2" and should pass 80" this year.

|