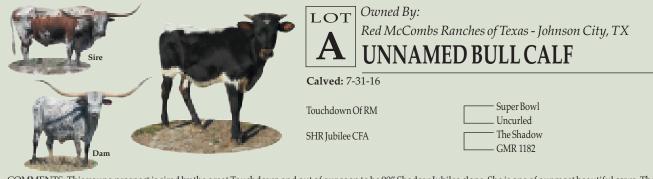

2 3/8" at 24 months. 2nd fastest growing bull to reach 80" currently 83" at 32 months. Owned in partnership with Jim O'Connor

Joe & Stephanie Sedlacek lazyjlonghorns@aol.com

COMMENTS: This young prospect is sired by the great Touchdown and out of our soon to be 90" Shadow Jubilee clone. She is one of our most beautiful cows. The genetics in this calf offer endless opportunities as an outcross bull on many of the current popular lines. If you're looking for a black and white bull with stacked horn genetics and from proven families, here he is. Selling 1/2 interest and possession through 2019.

COMMENTS: Over the years we have developed some incredible bulls. This youngster arguably carries the most promise of any we've raised. HIs sire represents breed royalty top and bottom. JP Rio Grande will go down in history as one of the all time greats. Shadow Jubilee was well over 90" and her breeding is widely sought after. His dam is perhaps our favorite RM branded cow ever. Touchdown has earned his place as an elite producing bull. Mellow Specks oozes eye appeal and her dam produces exceptional twist when bred to Touchdown. Selling 1/2 interest and possession through 2019.