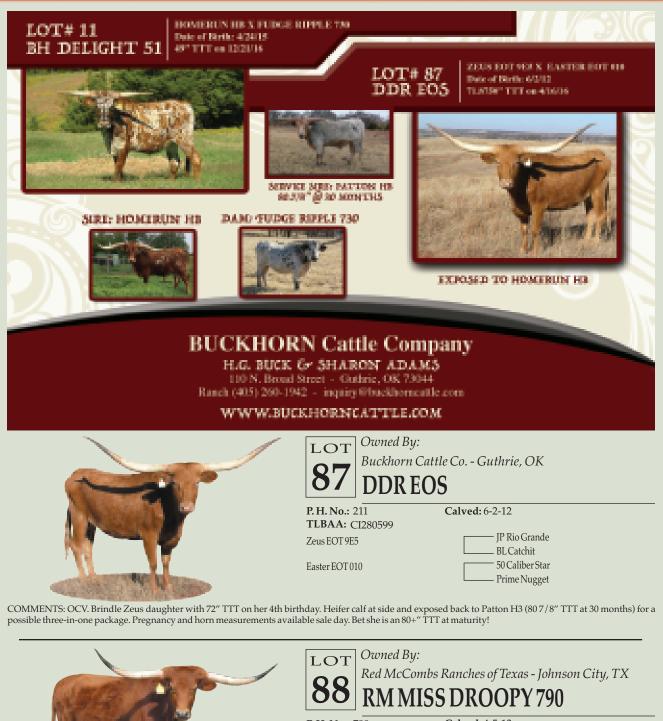

s the greats in her pedigree like HCR, Awesome Viagra, Starlight, Hashbrown, Phenomenon and more. Awesome Kaya will be in the mid 70s TTT and round 90" total horn. She is bred to our brindle herd sire Big Red HR who is 84" TTT at 4 years old! Big Red HR is a full embryo brother to Dale Hunts/Harrell partnership bull Rowdy HR. Big Red is also a full brother to HR Slam Rose who sold for \$80k at the Legacy! This is going to make an awesome cross with lots of color! Check out our website for updates at www.rollinghornsranch.com



P

### 1000s of guns in stock to serve you! For all Your Longhorn & Firearms needs

Superior GunShap, com

## BIG RED HR

J.R. GRAND SLAM x LLL ROSEMARY DOB 3/9/12 84" TTT at only 4 years old Semen for Sale



903-736-7762 RollingHornsRanch.com Rolling Horns Ranch



 88
 RMMISS DROOPY 790

 P.H. No.: 790
 Calved: 4-5-13

 TILA: 263406
 Safari BL Chex

 Safari BL Chex
 Farlap Chex

 Dalgood's Droopy Dot
 MF Double Droopy

 COMMENTS: OCV. This cove's dam is straight Butler and has been in our bard a long time and is still producing at one 20. Miss Droopy is 34 Butler and sind but

COMMENTS: OCV. This cow's dam is straight Butler and has been in our herd a long time and is still producing at age 20. Miss Droopy is 3/4 Butler and sired by the great Safari BL Chex. She is flat horned and is really starting to add TTT. Her breeding is outstanding and yet not easy to find with Farlap Chex and lots of the Droopy line from the Meshell family. Bred to Tejas Tactical, a young bull raised by Todd Taylor and owned by Ross Suber.

PAGE 38



COMMENTS: OCV. Anothe