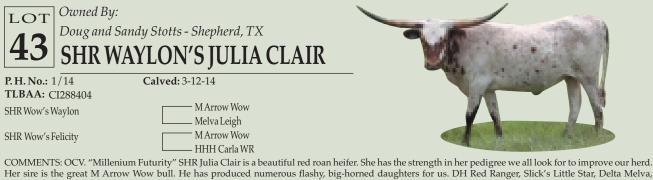

MRL DESTINY CHEX Destal LUCY LUCY & LADY CHEX DOB IT DIVERSION RO RIVER CHEX & BL. LOVER GRL JMR LUCKY LUCY Consigned to McCarron France Sale 2017 DOB 14192015 UNILESS X IVAL DESTINY CHER

JMR LADY CHEX DOUBLOSSIN REDEDERED FLOCK IRL DESTING HER

HAL & BETTY MEYER 512.842.1116 \* 512.422.4681

Big T Lee . Service Sire To Lots 51-52 82" Tip To Tip

Tempter

Temptation's The Ace Field Of Pearls

Feisty Leigh

" Overhead - Day's Feisty Fannie

He is a tail buil that puts a lot of height on his calves. His dam is a daughter of Feisty Fannie.

Larry & Gala Johnston P.O. Box 85 • Lookeba, Oklahoma 73053 johnstonlonghorns@gmail.com

(405) 542-7625 • (405) 457-6469 • (405) 545-0952

COMMENTS: OCV. Royal Working Woman is a very easy-to-handle cow. She is out of our bull Digger 31, a DH Red Ranger son and a Butler cow. We are retaining a 2016 heifer out of Royal Working Woman and Big T Lee (a Tempter son out of a Feisty Fannie daughter). She is bred back to Big T Lee, has great lateral horn, measurements available sale day. See our ad for information on Big T Lee.

COMMENTS: OCV. Honkey Tonk Girl is a very good lateral horned young cow with a lot of tip-to-tip for her age. We have weaned a great heifer from her and Big T Lee to whom she is bred again. Horn measurements will be provided at sale date. See our ad for information on Big T Lee.