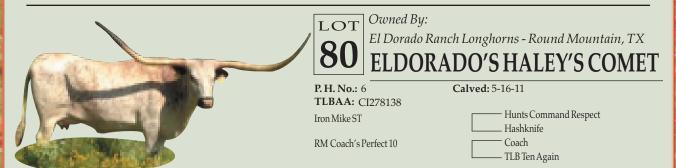

ey's Rio Casino  |
|-------------------|
| TCR Hot Zhi-Blues |
| PCC Evade 22      |
| 7-11 Shadow Dance |

COMMENTS: OCV. Gorgeous 2015 heifer by Casino's Bolero out of a PCC Evade 22 daughter with color, frame and heavy horn. A 1/2 sister sold at the Allen Reduction Sale for \$11,500. Horns are 53" TT at 23 months. Exposed to our colorful Drag Iron son Atlas 91/2 for a late spring calf. More information on www.feylong horns.com





COMMENTS: OCV. Tremendous 2 year-old by Casino's Bolero out of a HCR granddaughter. A 5/8 sister sold at the Allen Reduction Sale for \$11,500. Horns are 62" TTT at 30 months with perfect direction! Sells with heifer calf by our Drag Iron son Atlas 91/2 born 12-27-16. Left open to be bred to the bull of your choice. More information on www.feylonghorns.com.



COMMENTS: OCV. This cow is a hard one for us to sell. Her horns measure 80" plus TTT. She is from RM Coach's Perfect 10 and Iron Mike ST. She is good natured and has been a good producer. She has been exposed to El Dorado's 2X A Drag Iron. Will confirm pregnancy 30 days prior to sale.



| A REAL PLACE AND A REAL |