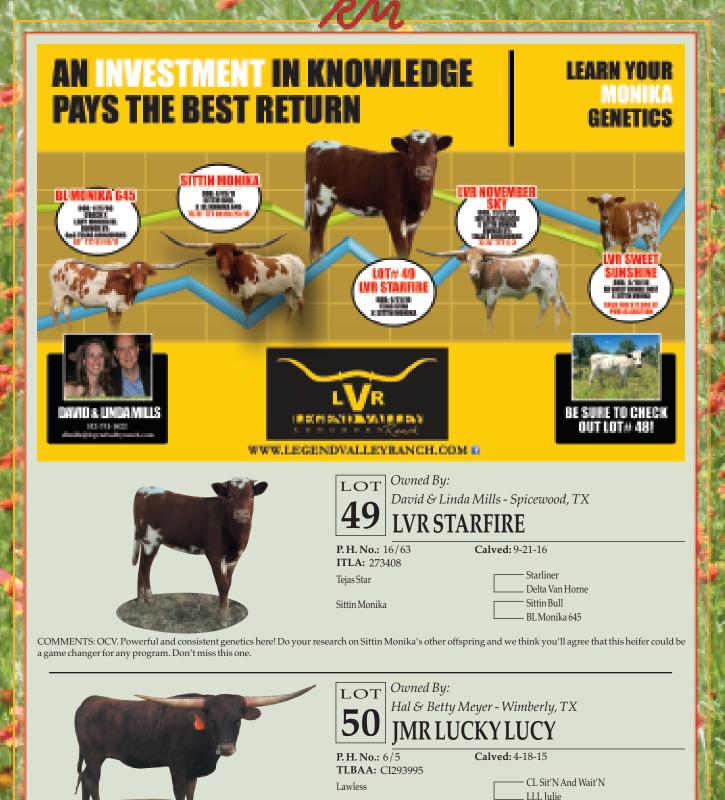

|                       |                                               | s Ranches of Texas - Johnson City, TX<br><b>KABOO PAT 794</b> |
|-----------------------|-----------------------------------------------|---------------------------------------------------------------|
|                       | <b>P. H. No.:</b> 794<br><b>TLBAA:</b> 263410 | Calved: 5-8-13                                                |
|                       | Touchdown Of RM                               | Super Bowl                                                    |
| and the second second | Allens Doherty Peekaboo                       | Equalizer 26/5<br>Doherty 6                                   |

COMMENTS: OCV. We were fortunate to buy a Doherty 6 daughter at this sale several years ago. Peekaboo is her Touchdown daughter. This cow family is legendary in the industry. Her dam produced Allen 231, over 80" as well as Lot 102 and an Iron Mike daughter that we sold at this sale to HH Cattle Co. You must be patient with cows out of this line. Their horn growth is slow but steady and THEY ARE GREAT PRODUCERS. This cow could really hit a home run for you. We retained a very nice 2016 Drag Iron daughter. She is bred to Tejas Tactical to add the Tejas Star influence.