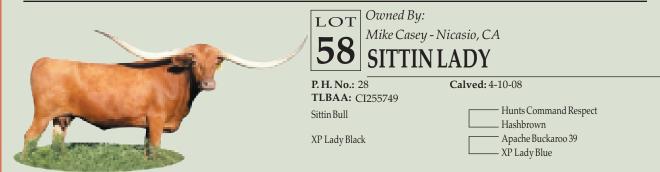

| Super Bowl                                                    |
| and the second second | Allens Doherty Peekaboo                       | Equalizer 26/5<br>Doherty 6                                   |

COMMENTS: OCV. We were fortunate to buy a Doherty 6 daughter at this sale several years ago. Peekaboo is her Touchdown daughter. This cow family is legendary in the industry. Her dam produced Allen 231, over 80" as well as Lot 102 and an Iron Mike daughter that we sold at this sale to HH Cattle Co. You must be patient with cows out of this line. Their horn growth is slow but steady and THEY ARE GREAT PRODUCERS. This cow could really hit a home run for you. We retained a very nice 2016 Drag Iron daughter. She is bred to Tejas Tactical to add the Tejas Star influence.



COMMENTS: Very nice Sittin Bull daughter with over 80" TTT. She is gentle and a good mama to boot. She is bred to Santee Chex who continually produces high selling heifers. Help yourself.



| RM                                                                                                                                                                                                                                                                                                                                                                                    | STUDIE AND VERY                                                                                                                                            |
|-----------------------------------------------------------------------