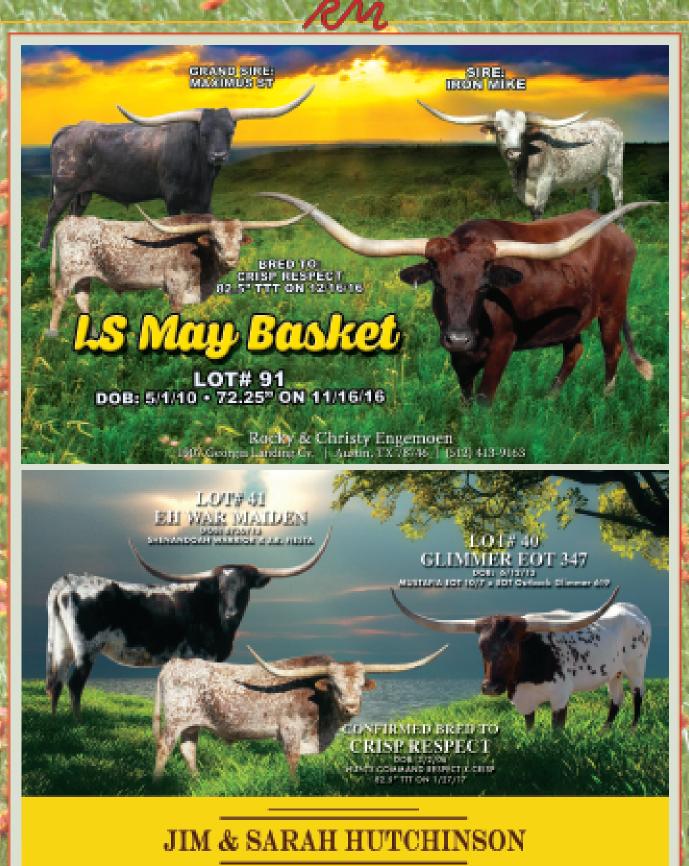

were required to have at least one over 80" parent and there are many other 80" cattle in their pedigrees. Where the measurements were available we have shown them in the pedigrees of the heifers. Heifers from this sale have the horn genetics we are all looking for. Buyers will be making investments in these cattle, not just purchases. In our Saturday Fiesta Sale there are numerous outstanding lots, from superbly bred heifers to gorgeous twisty horned cows. The RM is selling several of our best as well as RM Mellow Specks, who we think is the most beautiful cow we have ever raised.