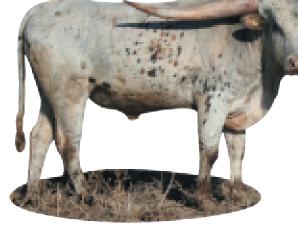

2 3/8" at 24 months. 2nd fastest growing bull to reach 80" currently 83" at 32 months. Owned in partnership with Jim O'Connor

Joe & Stephanie Sedlacek lazyjlonghorns@aol.com

COMMENTS: This young prospect is sired by the great Touchdown and out of our soon to be 90" Shadow Jubilee clone. She is one of our most beautiful cows. The genetics in this calf offer endless opportunities as an outcross bull on many of the current popular lines. If you're looking for a black and white bull with stacked horn genetics and from proven families, here he is. Selling 1/2 interest and possession through 2019.

COMMENTS: Over the years we have developed some incredible bulls. This youngster arguably carries the most promise of any we've raised. HIs sire represents breed royalty top and bottom. JP Rio Grande will go down in history as one of the all time greats. Shadow Jubilee was well over 90" and her breeding is widely sought after. His dam is perhaps our favorite RM branded cow ever. Touchdown has earned his place as an elite producing bull. Mellow Specks oozes eye appeal and her dam produces exceptional twist when bred to Touchdown. Selling 1/2 interest and possession through 2019.