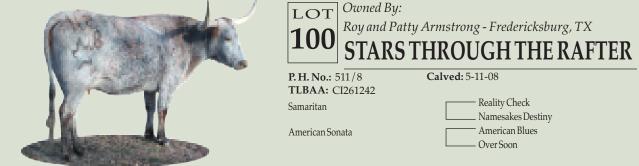

|

COMMENTS: OCV. "Cinder" is a beautiful cow sired by the late LLL Lucky. She is a half sister to Hoosier's record-breaking Lucky Lady and is a full sister to LLL Lucky's Cinderella who sold for \$19,000 at the 2012 Red River Sale and again for \$43,000 in the 2013 Hudson / Valentine Sale. If you're looking for genetics that can take your program to the next level, look no further, predicting to be in the mid 80's TTT. Cinder comes to you unflushed. She has been exposed to HL Rebellios.





COMMENTS: OCV. Red, blue and black speckled cow with Virtual Reality, Reality Check and Samaritan in her pedigree. She is a can't miss for color in your herd. We are keeping her 2016 heifer as a replacement. She has been exposed to our partnership bull RM Aussie Cowboy. Results available sale day.

PAGE 42

| <b>IOT</b> Owned By: