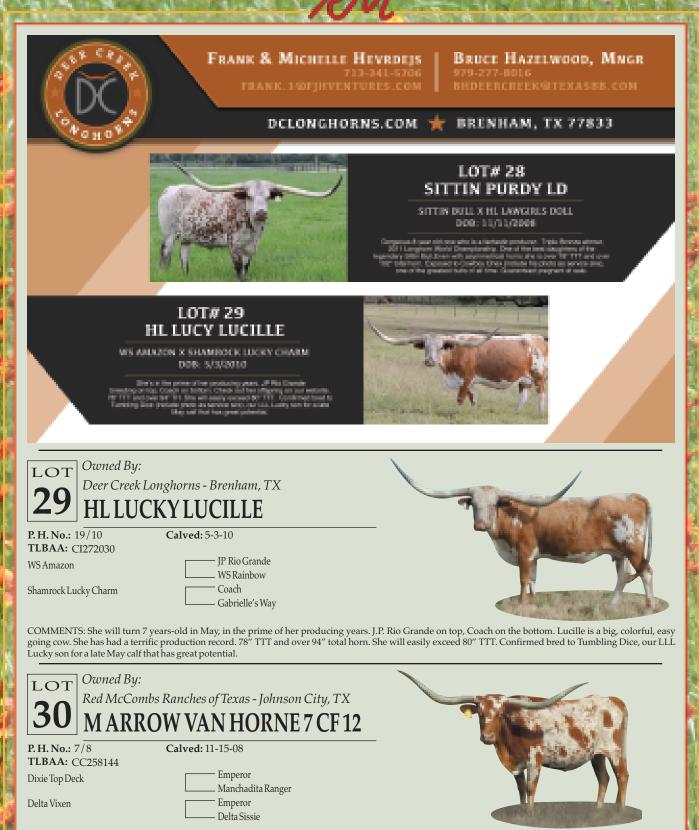

|

COMMENTS: OCV. Bobbi is a great Touchdown daughter who will hit 80" TTT at a very early age. Her mother was over 80" TTT and we are keeping her daughter who looks a winner. Bred back to C.V. Call Of Duty. 3 times futurity winner, 2 times Horn Showcase Champion. He was 78" TTT at 30 months. Can't miss genetic package.



COMMENTS: This gorgeous 8 year-old cow is a fantastic producer. She was a triple bronze winner at the 2011 LWC. One of the legendary Sittin Bull's best daughters. Even with her asymetrical horns, she is over 78" TTT and 102" total horn. She has produced a number of outstanding calves. She has everything that serious breeders want. Exposed to Cowboy Chex, one of the greatest bulls of all time.



COMMENTS: OCV. This is a clone of one of the great cows of the breed, Delta Van Horne. The breeding from this line of cattle has improved herds and topped sales throughout the breed for many years. We jumped at the opportunity to buy this cow when she was offered by Ron Marquess. We are keeping an outstanding daughter to replace her. Heifer calf by RM High Hopes calved 3-5-17. Her calf crosses Rio and Shadow Jubilee with double bred Emperor. The genetics in this cow can be an important addition to your herd. 78 1/4" Tip to tip.



#### Owned By: **31**Cover By: Red McCombs Ranches of Texas - Johnson City, TX **RM VAN HORNE SUNRISE 817**

P. H. No.: 817 TLBAA: CI292798 MArrow Tequilla Sunrise Calved: 8-14-14

| M Arrow Van Horne 7 CF 12 |  |
|---------------------------|--|

DH Red Ranger