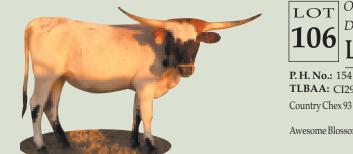

|

COMMENTS: OCV. This is one right out of the heart of the Bowman program. Her sire is the great Zeus out of the BL Catchit cow. Her dam is out of the Tabasco's Lezawe family and the great Boomerang. We expect nothing but greatness from her. We have retained a fancy RM Aussie Cowboy heifer out of her and she is bred back the same way.

PAGE 43



COMMENTS: OCV. This young Iron Mike daughter is hard to part with. We love her cow family and still have her dam, she's still producing at age 20. We kept a nice heifer out of her last year and anticipate that not only does she have many years of great production ahead but she will develop into a very big horned cow. Bred to G & L Painted Savage.



Owned By: Dauntless Longhorns - San Marcos, TX LL BLOSSOM CHEX

**TLBAA:** CI293553

Awesome Blossom PC349

Calved: 1-29-15

- Hot Playboy Grand Country Queen PC250 Awesome Alamo Doherty Blossom

COMMENTS: OCV. With an entire pedigree of producers this heifer is destined to be a great one. Multiple 80" TTT ancestors and marquis animals such as Doherty 6, Brush Country Queen, Hatch's Candy Cane, Awesome Alamo, Country Chex 93, Equalizer 26/5... heck, we could list the entire pedigree paper! Dog gentle, colorful and exposed to Tejas Tactical from 9-24-16 to sale date.

|                                                                                                                | Owned By:         Red McCombs Ranches of Texas         PAINT PALOMINO FILLY         Foaled: 5-26-16         P