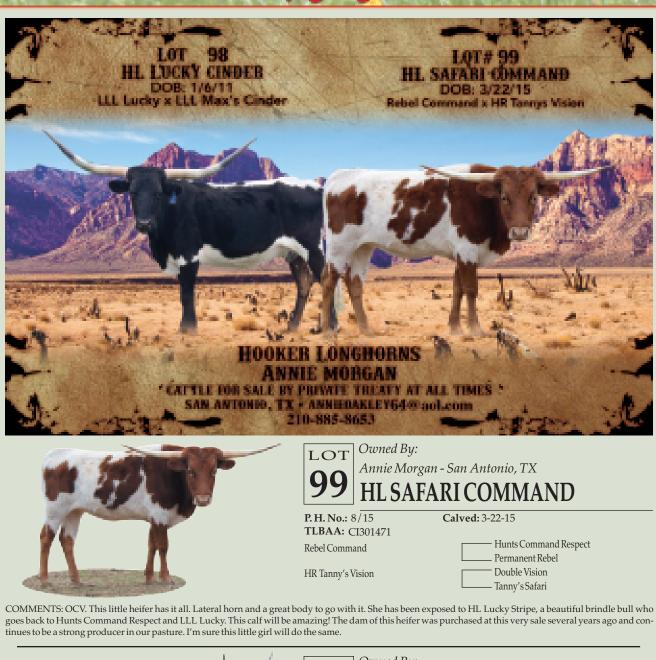

|

COMMENTS: OCV. "Cinder" is a beautiful cow sired by the late LLL Lucky. She is a half sister to Hoosier's record-breaking Lucky Lady and is a full sister to LLL Lucky's Cinderella who sold for \$19,000 at the 2012 Red River Sale and again for \$43,000 in the 2013 Hudson / Valentine Sale. If you're looking for genetics that can take your program to the next level, look no further, predicting to be in the mid 80's TTT. Cinder comes to you unflushed. She has been exposed to HL Rebellios.





COMMENTS: OCV. Red, blue and black speckled cow with Virtual Reality, Reality Check and Samaritan in her pedigree. She is a can't miss for color in your herd. We are keeping her 2016 heifer as a replacement. She has been exposed to our partnership bull RM Aussie Cowboy. Results available sale day.

PAGE 42

| <b>IOT</b> Owned By: