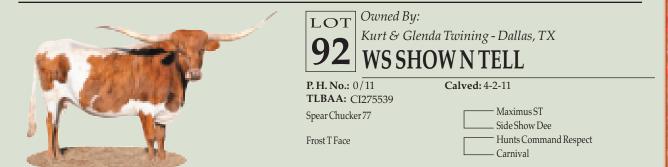

y starting to add TTT. Her breeding is outstanding and yet not easy to find with Farlap Chex and lots of the Droopy line from the Meshell family. Bred to Tejas Tactical, a young bull raised by Todd Taylor and owned by Ross Suber.

PAGE 38



COMMENTS: OCV. Another beautiful heifer from ZD Jamadan. Color abounds. Best of breeding. Only 22 months old. Look at her size. Dam is out of Lot 39. Will fit in any program. Not exposed.

AGE 3



COMMENTS: OCV. This is an Iron Mike daughter out of a Maximus daughter who measured 72.25" on 11-16-16. Can't beat the genetics. She is a good solid cow who will improve anyone's herd. She was exposed to Crisp Respect (81.50" TTT) who is a son of Hunts Command Respect from 7-17-16 to 10-13-16. She was blood tested positive pregnant on 11-17-16 and 1-26-17.



COMMENTS: OCV. Big, thick, brindle, lateral horns with a great disposition. Mid 70s TTT and only five years old. Wonderful genetics in Maximus, Hunts Command Respect, Carnival and Chuckwagon, etc. Bred back to CV Call Of Duty,3 times futurity champion, 2 times Horn Showcase champion and 78" TTT at 30 months. Can you say brindle calf? Keeping her 2016 heifer as a replacement.

|                                                                                                                                                             |                                                                                                           | Twining - Dallas, TX<br><b>PRINCESS 106</b>                                                                                              |
|-----------