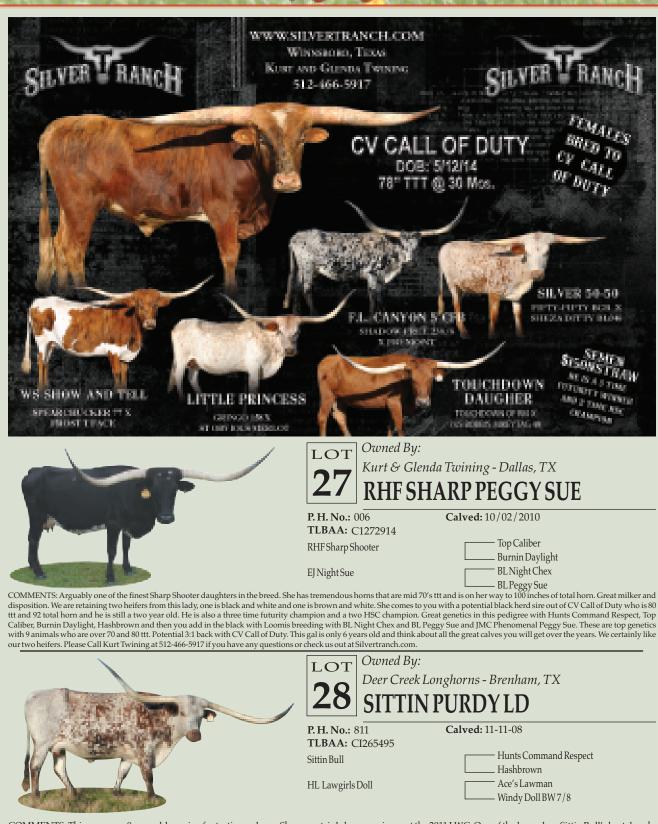

TCC Houdini Son of RHF Sharp Shooter, 83" and grandson of Top Caliber, 87". Granddam is 85" and sold for \$80,000.00. DOB: 7-1-14 Fiesta Sale Special Semen Offering \$150.00 per straw 72 5/8" at 24 months.

2 3/8" at 24 months. 2nd fastest growing bull to reach 80" currently 83" at 32 months. Owned in partnership with Jim O'Connor

Joe & Stephanie Sedlacek lazyjlonghorns@aol.com

COMMENTS: This young prospect is sired by the great Touchdown and out of our soon to be 90" Shadow Jubilee clone. She is one of our most beautiful cows. The genetics in this calf offer endless opportunities as an outcross bull on many of the current popular lines. If you're looking for a black and white bull with stacked horn genetics and from proven families, here he is. Selling 1/2 interest and possession through 2019.