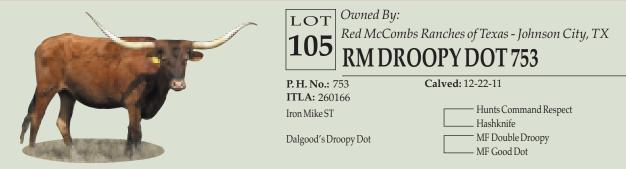

|

COMMENTS: OCV. This is one right out of the heart of the Bowman program. Her sire is the great Zeus out of the BL Catchit cow. Her dam is out of the Tabasco's Lezawe family and the great Boomerang. We expect nothing but greatness from her. We have retained a fancy RM Aussie Cowboy heifer out of her and she is bred back the same way.

PAGE 43



COMMENTS: OCV. This young Iron Mike daughter is hard to part with. We love her cow family and still have her dam, she's still producing at age 20. We kept a nice heifer out of her last year and anticipate that not only does she have many years of great production ahead but she will develop into a very big horned cow. Bred to G & L Painted Savage.



Owned By: Dauntless Longhorns - San Marcos, TX LL BLOSSOM CHEX

**TLBAA:** CI293553

Awesome Blossom PC349

Calved: 1-29-15

- Hot Playboy Grand Country Queen PC250 Awesome Alamo Doherty Blossom

COMMENTS: OCV. With an entire pedigree of producers this heifer is destined to be a great one. Multiple 80" TTT ancestors and marquis animals such as Doherty 6, Brush Country Queen, Hatch's Candy Cane, Awesome Alamo, Country Chex 93, Equalizer 26/5..