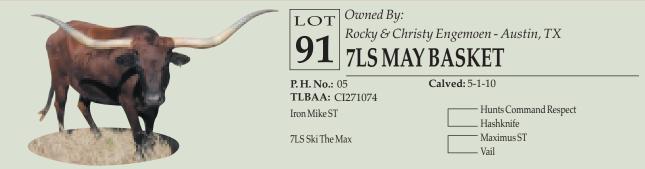

This cove's dam is straight Butler and has been in our bard a long time and is still producing at one 20. Miss Droopy is 34 Butler and sind but

COMMENTS: OCV. This cow's dam is straight Butler and has been in our herd a long time and is still producing at age 20. Miss Droopy is 3/4 Butler and sired by the great Safari BL Chex. She is flat horned and is really starting to add TTT. Her breeding is outstanding and yet not easy to find with Farlap Chex and lots of the Droopy line from the Meshell family. Bred to Tejas Tactical, a young bull raised by Todd Taylor and owned by Ross Suber.

PAGE 38



COMMENTS: OCV. Another beautiful heifer from ZD Jamadan. Color abounds. Best of breeding. Only 22 months old. Look at her size. Dam is out of Lot 39. Will fit in any program. Not exposed.

AGE 3



COMMENTS: OCV. This is an Iron Mike daughter out of a Maximus daughter who measured 72.25" on 11-16-16. Can't beat the genetics. She is a good solid cow who will improve anyone's herd. She was exposed to Crisp Respect (81.50" TTT) who is a son of Hunts Command Respect from 7-17-16 to 10-13-16. She was blood tested positive pregnant on 11-17-16 and 1-26-17.



COMMENTS: OCV. Big, thick, brindle, lateral horns with a great disposition. Mid 70s TTT and only five years old. Wonderful genetics in Maximus, Hunts Command Respect, Carnival and Chuckwagon, etc. Bred back to CV Call Of Duty,3 times futurity champion, 2 times Horn Showcase champion and 78" TTT at 30 months. Can you say brindle calf? Keeping her 2016 heifer as a replacement.

|