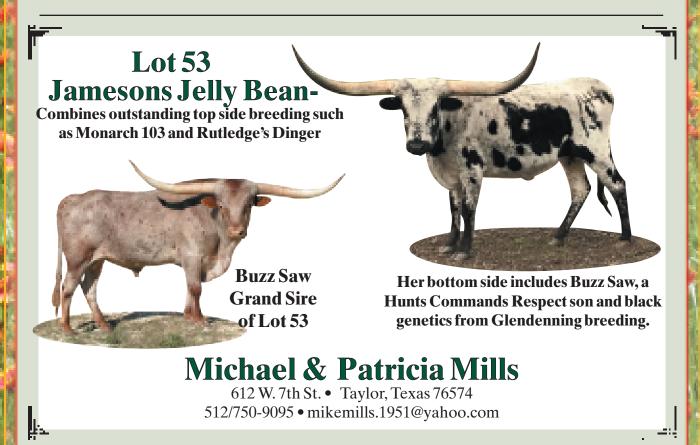

Johnston P.O. Box 85 • Lookeba, Oklahoma 73053 johnstonlonghorns@gmail.com

(405) 542-7625 • (405) 457-6469 • (405) 545-0952



COMMENTS: OCV. Royal Working Woman is a very easy-to-handle cow. She is out of our bull Digger 31, a DH Red Ranger son and a Butler cow. We are retaining a 2016 heifer out of Royal Working Woman and Big T Lee (a Tempter son out of a Feisty Fannie daughter). She is bred back to Big T Lee, has great lateral horn, measurements available sale day. See our ad for information on Big T Lee.



COMMENTS: OCV. Honkey Tonk Girl is a very good lateral horned young cow with a lot of tip-to-tip for her age. We have weaned a great heifer from her and Big T Lee to whom she is bred again. Horn measurements will be provided at sale date. See our ad for information on Big T Lee.



| Hab K to K                                                                                                                                                                                                                                    | R                                                                                                                                                                                                               | N                                                                                                                                                         |
|---------------------------------------------------------------------------------------------------------------------------------------------------------------------------------------------