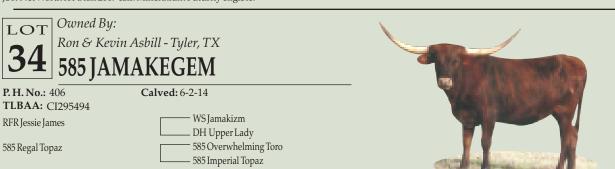

of our best cows. We stacked the good blood here!



 LOT
 Owned By:

 Richard & Jeanne Filip - Fayetteville, TX

 **RJF RIONIGHTS** 

 P. H. No.: 31/12

 Calved: 12-4-12

 TLBAA: CI290108

 Safari BLChex

BL Rio Darlin 823

------ Farlap Chex ------ Night Safari BL833 ------ JP Rio Grande

— Midnight Darlin' RCC

COMMENTS: OCV. We could not be happier on how this young lady has developed. She was 74" TTT before her 4th birthday. Her sire Safari BL Chex is mid 80's TTT with several inches worn off each side. His offspring have lots of twist in them and are achieving large TTT numbers at a young age. Rio Nights dam is a full sister to Jet Black Chex. We are retaining a stunning heifer as her replacement. She is exposed to JBR Net Worth for her next calf. Millennium Futurity eligible.







COMMENTS: OCV. Outstanding brindle heifer sired by our Jamakizm son, RFR Jessie James. Her dam is a daughter of multi Horn Showcase Champion, 585 Overwhelming Toro. Her horns are already rolling back. Sells exposed to our brindle Cowboy Tuff Chex son, 585 Tuff Chex from 8-15-16 to 5-1-17.

Lot 35 BEME Miss Buzz **Rio Magic** Service Sire of Lot 35 DOB: 2-17-12 JP Rio Grande x Allens 231

## **BEMELONGHORNS**

Barrett & Melanie Evans T: (210) 223-7473 • M: (210) 884-7905 • 6385 Hwy. 87 E. • San Antonio, TX 78222

### www.bemelonghorns.com



COMMENTS: OCV. This is a beautiful young, dark colored 2 tone cow with tons of beautiful horn. She has some greats in her pedigree -- Buzz Saw, Peacemaker 44, Touchdown Of RM, Hunts Command Respect, RM PAT 458 and Possum Queen. Her full sister BEME Mi