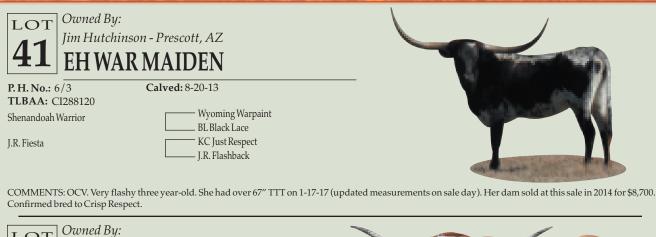

2 3/8" at 24 months. 2nd fastest growing bull to reach 80" currently 83" at 32 months. Owned in partnership with Jim O'Connor

Joe & Stephanie Sedlacek lazyjlonghorns@aol.com

COMMENTS: This young prospect is sired by the great Touchdown and out of our soon to be 90" Shadow Jubilee clone. She is one of our most beautiful cows. The genetics in this calf offer endless opportunities as an outcross bull on many of the current popular lines. If you're looking for a black and white bull with stacked horn genetics and from proven families, here he is. Selling 1/2 interest and possession through 2019.