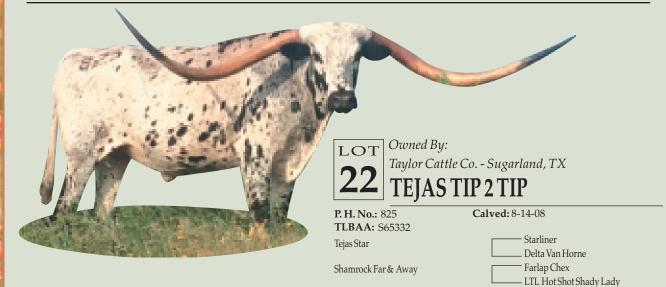

COMMENTS: His name says it all. This big boy is only 8 years-old. Where will he be in 5 years? He tops all shows and all traffic!!! If owning the future of the Longhorn steer TTT World Record appeals to you... here he is. Measured 124"