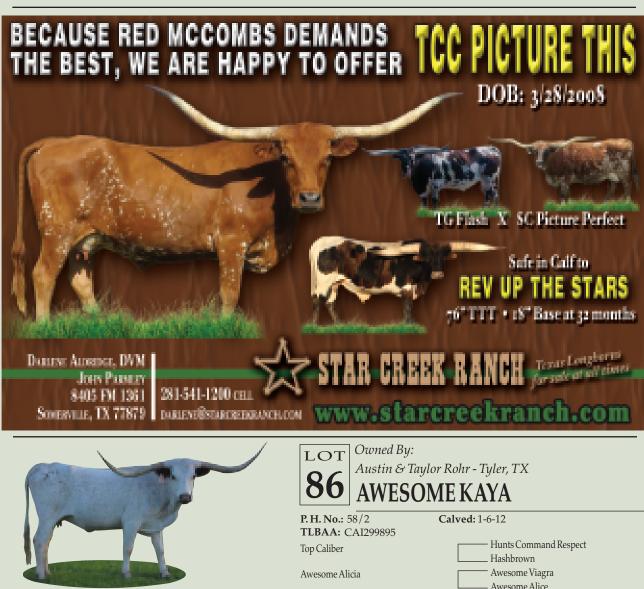

rville, TX **TCC PICTURE THIS** 

Calved: 3-28-08

| 1.11.110. | . 002   |
|-----------|---------|
| TLBAA:    | C256809 |
| TG Flash  |         |

**PH No. 802** 

| <br>Boomerange C |
|------------------|
| <br>2B Empress   |

SC Picture Perfect

Lobbyist Senalock

COMMENTS: OCV. TCC Picture This is a big-horned, big-bodied, calm brood cow that comes from the breeding program of Bill and Judy Meredith. She has delivered four heifers and two bull calves. She will have her next calf this summer and she is bred to our tremendous brindle bull, Rev Up The Stars. Rev Up measures 75.5" TTT at only 2 years, 8 months of age. He will be over 80" before long. This cow is a pleasure to have around, easy to work and milks very well to raise a big calf. You can't go wrong with a "Picture" like this.



COMMENTS: OCV. Awesome Kaya is a daughter of the over 80" TTT Top Caliber and her dam is the over 80" TTT Awesome Alicia. Awesome Kaya is on her way to being over 80" TTT and a ton of total horn! She has the greats in her pedigree like HCR, Awesome Viagra, Starlight, Hashbrown, Phenomenon and more. Awesome Kaya will be in the mid 70s TTT and round 90" total horn. She is bred to our brindle herd sire Big Red HR who is 84" TTT at 4 years old! Big Red HR is a full embryo brother to Dale Hunts/Harrell partnership bull Rowdy HR. Big Red is also a full brother to HR Slam Rose who sold for \$80k at the Legacy! This is going to make an awesome cross with lots of color! Check out our website for updates at www.rollinghornsranch.com



P

### 1000s of guns in stock to serve you! For all Your Longh