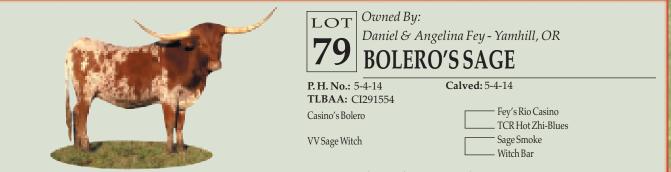

| <b>10</b> T<br><b>78</b> Owned By:<br>Daniel & Ange<br><b>BOLERO</b> | elina Fey - Yamhill, OR<br><b>'S BALLERINA</b>         |

P. H. No.: 59 TLBAA: CI296759 Casino's Bolero

Calved: 2-28-15

ro

 $Beere's\,Moondancer$ 

| Fey's Rio Casino  |
|-------------------|
| TCR Hot Zhi-Blues |
| PCC Evade 22      |
| 7-11 Shadow Dance |

COMMENTS: OCV. Gorgeous 2015 heifer by Casino's Bolero out of a PCC Evade 22 daughter with color, frame and heavy horn. A 1/2 sister sold at the Allen Reduction Sale for \$11,500. Horns are 53" TT at 23 months. Exposed to our colorful Drag Iron son Atlas 91/2 for a late spring calf. More information on www.feylong horns.com





COMMENTS: OCV. Tremendous 2 year-old by Casino's Bolero out of a HCR granddaughter. A 5/8 sister sold at the Allen Reduction Sale for \$11,500. Horns are 62" TTT at 30 months with perfect direction! Sells with heifer calf by our Drag Iron son Atlas 91/2 born 12-27-16. Left open to be bred to the bull of your choice. More information on www.feylonghorns.com.



COMMENTS: OCV. This cow is a hard one for us to sell. Her horns measure 80" plus TTT. She is from RM Coach's Perfect 10 and Iron Mike ST. She is good natured and has been a good producer. She has been exposed to El Dorado's 2X A Drag Iron. Will confirm pregnancy 30 days prior to sale.



| A REAL PLACE AND A REAL |