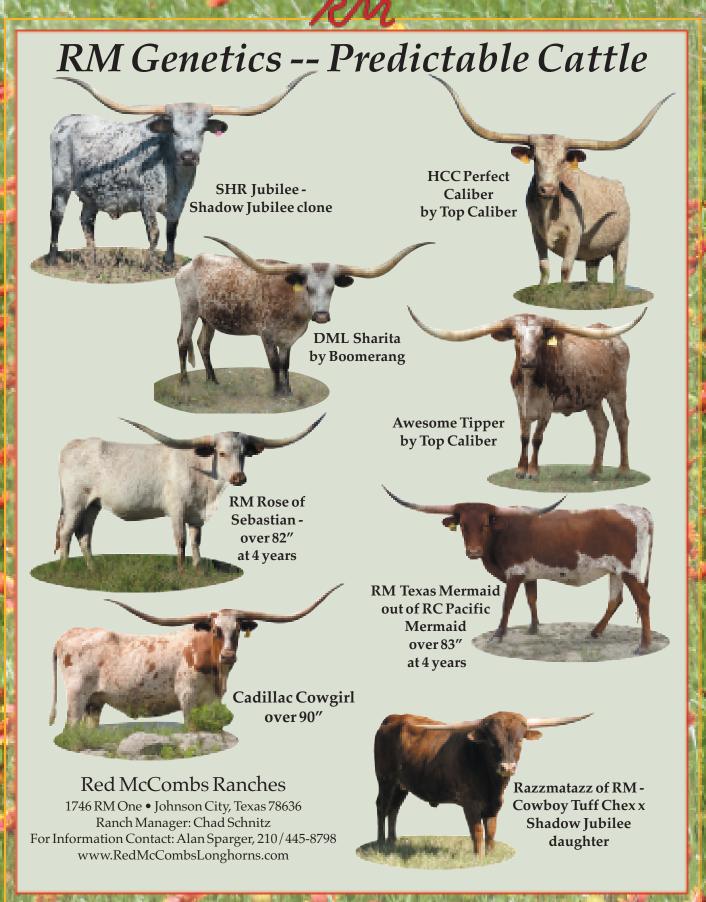

ow families and productive bull lines. We are pleased to be breeding our heifers to TCC Houdini this year. We think this young bull has a great future and thank Joe Sedlacek for letting us breed to him. There will be a special semen offering on him at the sale and we encourage people to take advantage of this opportunity. We also have added a new bull, G & L Painted Savage. This bull has been siring some of the most beautiful calves we've ever seen. We will be offering semen on him for \$50 at this sale only prior to increasing the price.

Regardless of your needs we think we have something for everyone at this years sale. Thank you for your attendance and we hope you enjoy your visit.

## Red & Charline McCombs

#### www.redmccombslonghorns.com

PAGE



TCC Houdini

G&L Painted Savage





PAGE4

California - Statistica

# **RM Herd Sires**

PAGE 5

RM High Hopes Sire: JP Rio Grande Dam: Shadow Jubilee Icon Of RM Sire: Safari BL Chex Dam: RM Sweetheart PAT

G&L Painted Savage Sire: G&L Scully Dam: G&L Smitten Kitten

RM Aussie Cowboy Sire: Cowboy Chex Dam: BHR Boomerang Beauty



TCC Houdini Son of RHF Sharp Shooter, 83" and grandson of Top Caliber, 87". Granddam is 85" and sold for \$80,000.00. DOB: 7-1-14 Fiesta Sale Special Semen Offering \$150.00 per straw 72 5/8" at 24 months.

2 3/8" at 24 months. 2nd fastest growing bull to reach 80" currently 83" at 32 months. Owned in partnership with Jim O'Connor



Joe & Stephanie Sedlacek lazyjlonghorns@aol.com



COMMENTS: This young prospect is sired by the great Touchdown and out of our soon to be 90" Shadow Jubilee clone. S