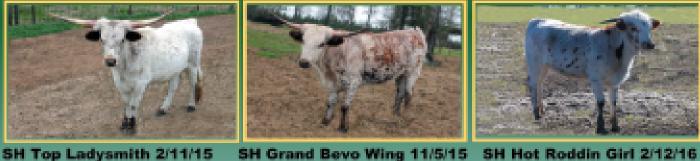

Delta Tari, Tabasco and others. Heifer calf at side born 10-5-16 sired by Rip Saw (Sittin bull son) who measured 85 1/8" TTT and 101 3/4" total last October. This heifer will be near weaning age by sale date. Awesome Diamond has been exposed back to Rip Saw since birth of heifer. She measured 75 1/8" TTT and 85 1/8" total on October 26, 2016. She is quiet and one of my favorite cows. She should easily make an over 80" TTT cow in the near future.

#### QUALITY HEIFERS FOR SALE at SAND HILLS RANCH, Mansfield, LA



SH Grand Star Respect 25/5 dob 12/18/2014 Rip Saw 85-1/4 TTT x Auzzie'sStar EOT 74-1/2 TTT In Red McCombs fiesta Sale for 2017



SH Cactus Loretta 7/5 dob 2/20/2015 Rip Saw 101-3/4 Total x SH Cactus Rattler 74"TTT

LOTS OF BLOODLINES & AGES.



RIP SAW AND SOME OF HIS FAVORITES



SH Grand Bevo Wing 11/5/15 SH Hot Roddin Girl 2/12/16

OVER 50 HEIFERS FOR SALE BY DORA THOMPSON 318-872-6329 ECHOOFAMBUSH@AOL.COM

WWW.SANDHILLSRANCH.COM

| all X                                                                                                                                                                                                                                                                                      | - RI                                                                                                                                                                                                                                                                                                                                                | nentrand