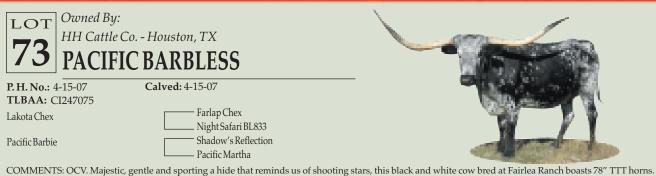

| entle. Will eat cubes from your hands. She has given us a beautiful brindle calf<br>o Aussie Cowboy. Pregnancy information available sale day.                                                                                                                                                                                                                                                                                                                         |



COMMENTS: OCV. Here is a total horn Top Caliber daughter bred to my black 74" TTT Kay's Kong bull or Mr. Poco Bueno Chex if she calves before 3-1-17. Strawberry is in the 60's TTT but over 90 TH. Top Caliber daughters are becoming rare so I am keeping a 2014 heifer you can see on my website: www.jordan ranch.com



COMMENTS: OCV. Majestic, gentle and sporting a hide that reminds us of shooting stars, this black and white cow bred at Fairlea Kanch boasts /8" 111 horns. This is the second year in a row we have consigned our finest animal to the Fiesta Sale because the foundation of our herd is built with RM Longhorns. We offer her because she blessed us with a near-clone daughter whose horns measured 63" TTT on her third birthday. Pacific Barbless has been bred to 3H Respect Me who was 74" TTT at 30 months and loaded with color. He is the son of Respect Me.

#### LOT John Hever - Johnson City, TX

 Image: Market State
 Market State
 Market State

 P. H. No.: 0/14
 Calved: 10-15-14

 TLBAA: CI295468
 Wyoming Warpaint

RM Starlady PAT 739

Wyoming Warpaint
 BL Black Lace
 Touchdown Of RM
 HL Coyote's S