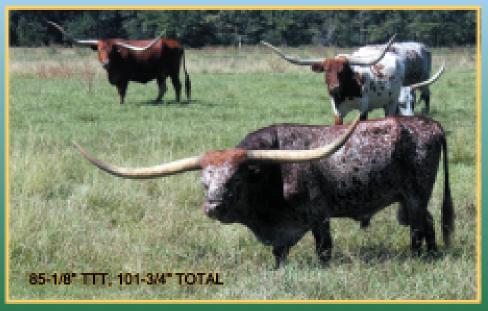

COMMENTS: His name says it all. This big boy is only 8 years-old. Where will he be in 5 years? He tops all shows and all traffic!!! If owning the future of the Longhorn steer TTT World Record appeals to you... here he is. Measured 124"