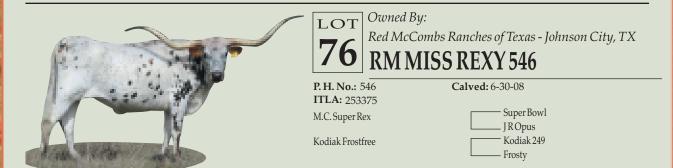

son of Respect Me.

#### LOT John Hever - Johnson City, TX

 Image: Market State
 Market State
 Market State

 P. H. No.: 0/14
 Calved: 10-15-14

 TLBAA: CI295468
 Wyoming Warpaint

RM Starlady PAT 739

Wyoming Warpaint
 BL Black Lace
 Touchdown Of RM
 HL Coyote's Stardoe



COMMENTS: OCV. She is royalty! Color, horn and conformation. Bred to a son of Zeus EOT (over 80") and Jay K Flash Of Bonai (80"). He has 56" TTT at 20 months. Bred to HH Samauri. Thank you Red and Alan for this great sale.





COMMENTS: OCV. Beautiful Boomerang cow out of one of our top producing females BRR Bella Lorenza. She has 73" of lateral twisting horns beautiful body and color. We have retained her 2016 Jet Black Chex heifer as an replacement. She currently has a stunning RM High Hopes heifer born 3-6-2017.



COMMENTS: OCV. M. C. Super Rex is a great bull and this is one of his top daughters. Her dam was an 80" cow when they were few and far between. We have two great daughters to keep in the herd. Her 2014 daughter will be a 70" 3 year-old. This is your chance to add a proven cow out of elite parents. We took this one right off the top! Bred to RM High Hopes. Imagine the pedigree of the calf! She is 77 1/2" and should pass 80" this year.

|                                                                                                                                                                                                                                     | Owned By:<br>Red McCombs<br>RM STEE                                  | Ranches of Texas - Johnson City, TX<br>ELY DAWN        |