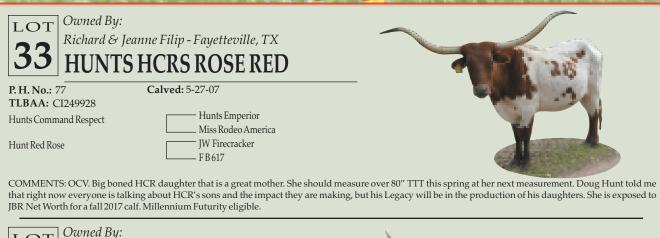

ne of our best cows. We stacked the good blood here!



 LOT
 Owned By:

 Richard & Jeanne Filip - Fayetteville, TX

 **RJF RIONIGHTS** 

 P. H. No.: 31/12

 Calved: 12-4-12

 TLBAA: CI290108

 Safari BLChex

BL Rio Darlin 823

------ Farlap Chex ------ Night Safari BL833 ------ JP Rio Grande

— Midnight Darlin' RCC

COMMENTS: OCV. We could not be happier on how this young lady has developed. She was 74" TTT before her 4th birthday. Her sire Safari BL Chex is mid 80's TTT with several inches worn off each side. His offspring have lots of twist in them and are achieving large TTT numbers at a young age. Rio Nights dam is a full sister to Jet Black Chex. We are retaining a stunning heifer as her replacement. She is exposed to JBR Net Worth for her next calf. Millennium Futurity eligible.







COMMENTS: OCV. Outstanding brindle heifer sired by our Jamakizm son, RFR Jessie James. Her dam is a daughter of multi Horn Showcase Champion, 585 Overwhelming Toro. Her horns are already rolling back. Sells exposed to our brindle Cowboy Tuff Chex son, 585 Tuff Chex from 8-15-16 to 5-1-17.

Lot 35 BEME Miss Buzz **Rio Magic** Service Sire of Lot 35 DOB: 2-17-12 JP Rio Grande x Allens 231

## **BEMELONGHORNS**

Barrett & Melanie Evans T: (210) 223-7473 • M: (210) 884-7905 • 6385 Hwy. 87 E. • San Antonio, TX 78222

### www.bemelonghorns.com



COMMENTS: OCV. This is a beautiful young, dark colored 2 tone cow with tons of beautiful horn. She has some greats in her pedigree -- Buzz Saw, Peacemaker 44, Touchdown Of RM, Hunts Command Respect, RM PAT 458 and Possum Queen. Her full sister BEME