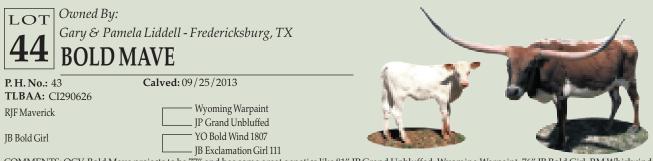

| Hab K to K                                                                                                                                                                                                                                    | R                                                                                                                                                                                                               | N                                                                                                                                                         |
|-----------------------------------------------------------------------------------------------------------------------------------------------------------------------------------------------------------------------------------------------|-----------------------------------------------------------------------------------------------------------------------------------------------------------------------------------------------------------------|-----------------------------------------------------------------------------------------------------------------------------------------------------------|
| <b>53</b> JAMESC<br>P.H. No.: 14413<br>TLBAA: CI286838<br>Star Marker<br>RM Buzz Beater                                                                                                                                                       | ricia Mills - Taylor, TX NS JELLY BEAN Calved: 5-24-13 FCF His Majesty One Way Ticket Buzz Saw RM Black Inez                                                                                                    |                                                                                                                                                           |
| months bred to a bull we own, Ra<br><b>LOT</b><br><b>54</b><br><i>Owned By:</i><br><i>MK Cattle - H</i><br><b>BH NEA</b><br><b>P. H. No.:</b> 617<br><b>TLBAA:</b> C241998<br>Dark Star Chex<br>BH Lady Neat<br>COMMENTS: OCV. This is a good | ge On Stars. She should calve close to sale date.                                                                                                                                                               | m and Star Creek on the top. She was palpated on 12-27. Results were 4 to 5                                                                               |
| Boomerang Beauty, lot 39.<br>LOT<br>555<br><i>Owned By:</i><br><i>MK Cattle Co.</i><br><b>MK MOO</b><br>P. H. No.: 15<br>TLBAA: CI302241<br>Crisp Respect<br>Moonlight 2H-922<br>COMMENTS: OCV. This is an in                                 | - Houston, TX DNLIGHT RESPECT Calved: 9-19-14 Hunts Command Respect Crisp Cowboy Chex Rutledges Temptest Credible heifer out of Crisp Respect. Her pedigree i spectacular color and stacked horn genetics. This | spotless with her dam being a Cowboy Chex daughter. You couldn't ask for a baby will mature into an attention getter. Bred to the great RM Aussie Cowboy, |
| LOT<br>Red McCombs                                                                                                                                                                                                                            | Ranches of Texas - Johnson City, TX<br>LOW SPECKS PAT<br>Calved: 4-22-08<br>Super Bowl<br>Uncurled<br>Luke's Red Bull<br>Rutledge's Mellow Yellow                                                               |                                                                                                                                                           |

COMMENTS: OCV. Alan said he would never sell this cow. Were it not for her full sisters this cow would never leave the ranch. We think she is the most beautiful cow ever to carry our brand. Touchdown and HL Mellow Red click every time. This cow has so much going for her. She's in her prime, spectacular color and 84 1/4" of the best twist ever, a pedigree loaded with predictability, and she's one of the most eye catching cows you will ever see. We have a young twisty horned daughter by Iron Mike and we will be offering her son as Special Lot B. Study her incredible pedigree, you couldn't write one that is better. Bred to G & L Painted Savage for an exciting calf.

|                       |                                               | s Ranches of Texas - Johnson City, TX<br><b>KABOO PAT 794</b> |
|-----------------------|-----------------------------------------------|---------------------------------------------------------------|
|                       | <b>P. H. No.:</b> 794<br><b>TLBAA:</b> 263410 | Calved: 5-8-13                                                |
|                       | Touchdown Of RM                               | Super Bowl                                                    |
| and the second second | Allens Doherty Peekaboo                       | Equalizer 26/5<br>Doherty 6                                   |

COMMENTS: OCV. We were fortunate to buy a Doherty 6 daughter at this sale several years ago. Peekaboo is her Touchdown daughter. This cow family is legendary in the industry. Her dam produced Allen 231, over 80" as well as Lot 102 and an Iron Mike daughter that we sold at this sale to HH Cattle Co. You must be patient with cows out of this line. Their horn growth is slow but steady and THEY ARE GREAT PRODUCERS. This cow could really hit a home run for you. We retained a very nice 2016 Drag Iron daughter. She is bred to Tejas Tactical to add the Tejas Star influence.