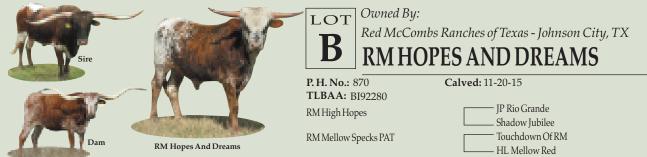

2 3/8" at 24 months. 2nd fastest growing bull to reach 80" currently 83" at 32 months. Owned in partnership with Jim O'Connor

Joe & Stephanie Sedlacek lazyjlonghorns@aol.com

COMMENTS: This young prospect is sired by the great Touchdown and out of our soon to be 90" Shadow Jubilee clone. She is one of our most beautiful cows. The genetics in this calf offer endless opportunities as an outcross bull on many of the current popular lines. If you're looking for a black and white bull with stacked horn genetics and from proven families, here he is. Selling 1/2 interest and possession through 2019.

COMMENTS: Over the years we have developed some incredible bulls. This youngster arguably carries the most promise of any we've raised. HIs sire represents breed royalty top and bottom. JP Rio Grande will go down in history as one of the all time greats. Shadow Jubilee was well over 90" and her breeding is widely sought after. His dam is perhaps our favorite RM branded cow ever. Touchdown has earned his place as an elite producing bull. Mellow Specks oozes eye appeal and her dam produces exceptional twist when bred to Touchdown. Selling 1/2 interest and possession through 2019.