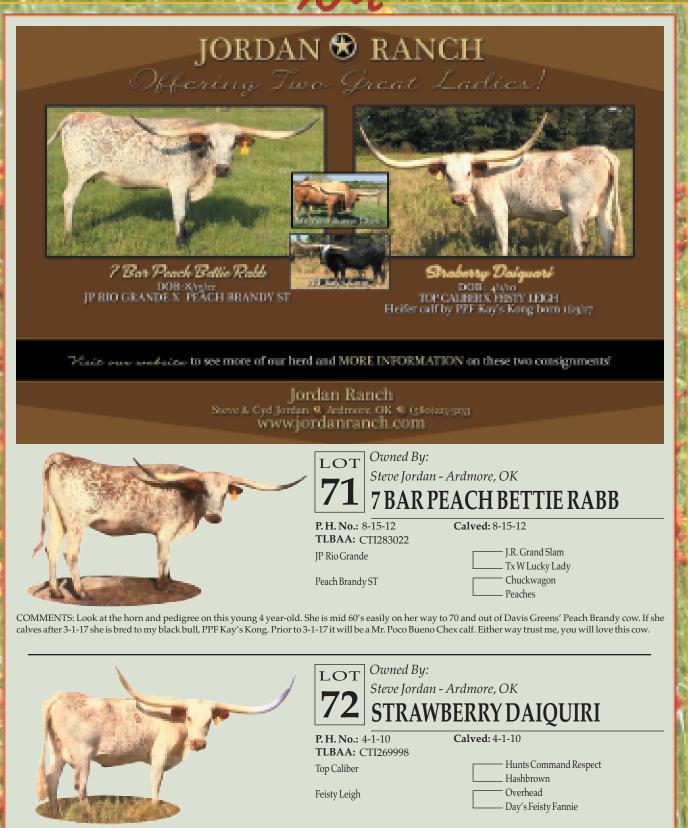

| entle. Will eat cubes from your hands. She has given us a beautiful brindle calf<br>o Aussie Cowboy. Pregnancy information available sale day.                                                                                                                                                                                                                                                                                                                         |



COMMENTS: OCV. Here is a total horn Top Caliber daughter bred to my black 74" TTT Kay's Kong bull or Mr. Poco Bueno Chex if she calves before 3-1-17. Strawberry is in the 60's TTT but over 90 TH. Top Caliber daughters are becoming rare so I am keeping a 2014 heifer you can see on my website: www.jordan ranch.com



COMMENTS: OCV. Majestic, gentle and sporting a hide that reminds us of shooting stars, this black and white cow bred at Fairlea Kanch boasts /8" 111 horns. This is the second year in a row we have consigned our finest animal to the Fiesta Sale because the foundation of our herd is built with RM Longhorns. We offer her because she blessed us with a near-clone daughter whose horns measured 63" TTT on her third birthday. Pacific Barbless has been bred to 3H Respect Me who was 74"