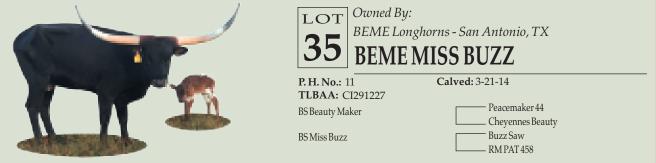

in them and are achieving large TTT numbers at a young age. Rio Nights dam is a full sister to Jet Black Chex. We are retaining a stunning heifer as her replacement. She is exposed to JBR Net Worth for her next calf. Millennium Futurity eligible.







COMMENTS: OCV. Outstanding brindle heifer sired by our Jamakizm son, RFR Jessie James. Her dam is a daughter of multi Horn Showcase Champion, 585 Overwhelming Toro. Her horns are already rolling back. Sells exposed to our brindle Cowboy Tuff Chex son, 585 Tuff Chex from 8-15-16 to 5-1-17.

Lot 35 BEME Miss Buzz **Rio Magic** Service Sire of Lot 35 DOB: 2-17-12 JP Rio Grande x Allens 231

## **BEMELONGHORNS**

Barrett & Melanie Evans T: (210) 223-7473 • M: (210) 884-7905 • 6385 Hwy. 87 E. • San Antonio, TX 78222

### www.bemelonghorns.com



COMMENTS: OCV. This is a beautiful young, dark colored 2 tone cow with tons of beautiful horn. She has some greats in her pedigree -- Buzz Saw, Peacemaker 44, Touchdown Of RM, Hunts Command Respect, RM PAT 458 and Possum Queen. Her full sister BEME Miss Beauty did real well here last year. This is a tough one to let go of Alan! She has been exposed to our herd sire Rio Magic, son of the great JP Rio Grande and Allen's 231 who are both over 80". Her sire, BS Beauty Maker is one of the most colorful bulls in the breed.



Calved: 3-2-15

TLBAA: CI294833

RM Super Mac

One Fine Buzz

M.C. Super Rex RM Curl Me Again Buzz Saw One Fine Stepper

COMMENTS: OCV. This heifer should be over 60" at 24 months and will develop into a huge horned cow. Her sire is a fabulous son of M.C. Super Rex and he